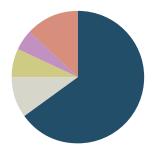

#### **AROMA COMPOSITION**

| Hops, green leafs | 65 % |
|-------------------|------|
| Pine              | 10 % |
| Camomille         | 7 %  |
| Lavender, musky   | 5 %  |
| Other             | 13 % |

terpenes) and agronomic characters (quality in production).