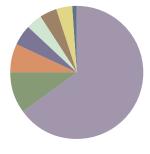

Bisabolol

Properties:

anti-inflammatory anti-irritant anti-microbial

Common uses: cancer skin lesion

**FULL TERPENE COMPOSITION** 

| β-Myrcene       | 65 % |
|-----------------|------|
| α-Pinene        | 10 % |
| α-Bisabolol     | 7 %  |
| Linalool        | 5 %  |
| β-Pinene        | 4 %  |
| β-Caryophyllene | 4 %  |
| Limonene        | 4 %  |
| α-Humulene      | 1%   |
|                 |      |