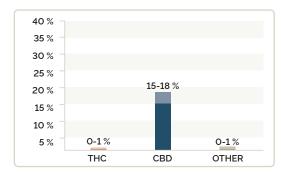

### **CANNABINOID PROFILE**

This product is available in multiple compositions pending your product specification. We operate with a 10% intra-batch variation.

|       | MIN. | MAX. |
|-------|------|------|
| THC:  | 0%   | 1%   |
| CBD:  | 15 % | 18%  |
| CBG:  | 0 %  | 1%   |
| TOTAL | 15%  | 20%  |