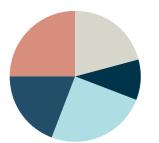

#### **AROMA COMPOSITION**

| Pine              | 25 % |
|-------------------|------|
| Hops, green leafs | 22 % |
| Spicy, cloves     | 12 % |
| Lemon             | 11 % |
| Other             | 30 % |
|                   |      |