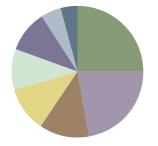

#### FULL TERPENE COMPOSITION

| α-Pinene        | 25 % |
|-----------------|------|
| β-Myrcene       | 22 % |
| β-Caryophyllene | 12 % |
| Limonene        | 11 % |
| β-Pinene        | 10 % |
| Linalool        | 4 %  |
| α-Terpineol     | 2 %  |
| α-Humulene      | 4 %  |
|                 |      |
|                 |      |

Total terpenes: 7,87 mg <sup>g-1</sup>