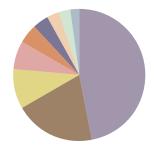

#### **FULL TERPENE COMPOSITION**

| β-Myrcene       | 48 % |
|-----------------|------|
| β-Caryophyllene | 20 % |
| Limonene        | 10 % |
| Guaiol          | 7 %  |
| α-Bisabolol     | 5 %  |
| Linalool        | 4 %  |
| β-Eudesmol      | 3 %  |
| β-Pinene        | 3 %  |
| α-Terpineol     | 2 %  |

Total terpenes: 15,73 mg <sup>g-1</sup>