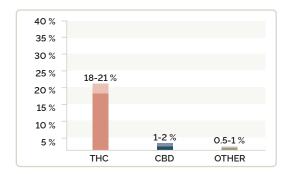

#### **CANNABINOID PROFILE**

This product is available in multiple compositions pending your product specification. We operate with a 10% intra-batch variation.

|       | MIN. | MAX. |
|-------|------|------|
| THC:  | 18 % | 21%  |
| CBD:  | 1%   | 2%   |
| CBG:  | 0.5% | 1%   |
| TOTAL | 20%  | 24%  |