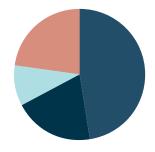

#### **FULL TERPENE COMPOSITION**

| β-Myrcene       | 48 % |
|-----------------|------|
| β-Caryophyllene | 20 % |
| Limonene        | 10 % |
| Guaiol          | 7 %  |
| α-Bisabolol     | 5 %  |
| Linalool        | 4 %  |
| β-Eudesmol      | 3 %  |
| β-Pinene        | 3 %  |
| α-Terpineol     | 2 %  |