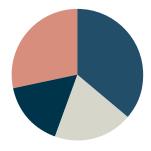

#### AROMA COMPOSITION

| Hops, green leafs | 36 % |
|-------------------|------|
| Pine              | 19 % |
| Spicy, cloves     | 16 % |
| Others            | 28 % |