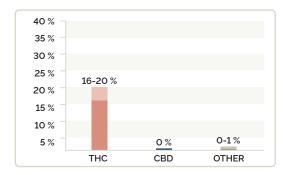

#### **CANNABINOID PROFILE**

This product is available in multiple compositions pending your product specification. We operate with a 10% intra-batch variation.

|       | MIN. | MAX.           |
|-------|------|----------------|
| THC:  | 16 % | 20%            |
| CBD:  | 0%   | <b>&gt;1</b> % |
| CBG:  | 0.4% | 0.6%           |
| TOTAL | 16%  | 21%            |