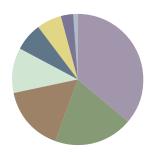

#### **FULL TERPENE COMPOSITION**

| β-Myrcene       | 36 % |
|-----------------|------|
| α-Pinene        | 19 % |
| β-Caryophyllene | 16 % |
| β-Pinene        | 11 % |
| α-Humulene      | 7 %  |
| Limonene        | 6 %  |
| Linalool        | 3 %  |
| α-Terpineol     | 1%   |
|                 |      |