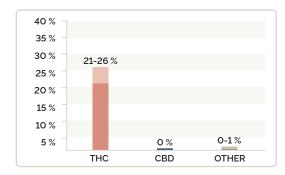

### **CANNABINOID PROFILE**

This product is available in multiple compositions pending your product specification. We operate with a 10% intra-batch variation.

|       | MIN. | MAX.           |
|-------|------|----------------|
| THC:  | 21%  | 26%            |
| CBD:  | 0%   | <b>&gt;1</b> % |
| CBG:  | 0.8% | 1.2 %          |
| TOTAL | 22%  | 27%            |