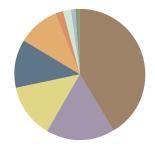

#### **FULL TERPENE COMPOSITION**

| 41 % |
|------|
| 17 % |
| 13 % |
| 12 % |
| 10 % |
| 2 %  |
| 2 %  |
| 1%   |
| 1%   |
|      |

Total terpenes: 19.49 mg <sup>g-1</sup>