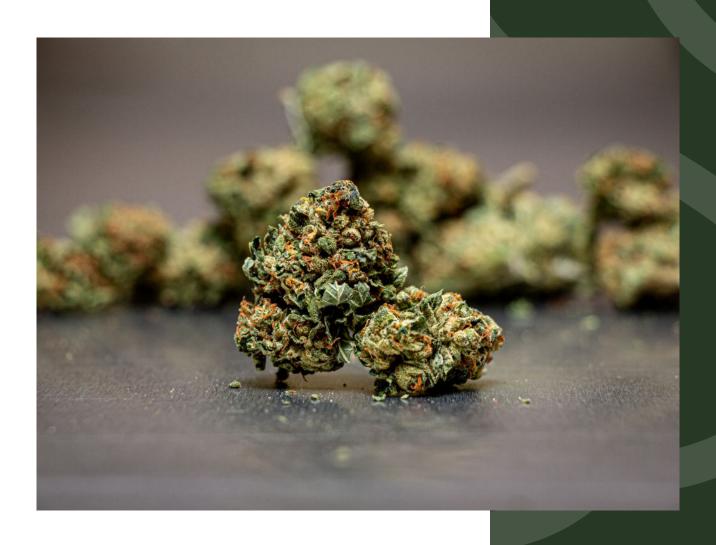

# Frosted Lemon Angel

SCHROLL-MEDICAL-022099

#### **GENERAL INFORMATION**

Species: Cannabis Sativa

Cultivar: Schroll-Medical-022099 Strain: Frosted Lemon Angel Type: Hybrid, Indica dominant

Product: Trimmed & air-dried inflorescences