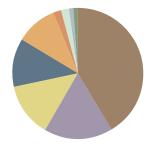

#### **FULL TERPENE COMPOSITION**

| 41 % |
|------|
| 17 % |
| 13 % |
| 12 % |
| 10 % |
| 2 %  |
| 2 %  |
| 1%   |
| 1%   |
|      |

Total terpenes: 19.49 mg <sup>g-1</sup>