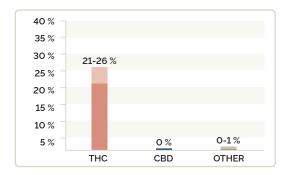

## **CANNABINOID PROFILE**

This product is available in multiple compositions pending your product specification. We operate with a 10% intra-batch variation.

|       | MIN. | MAX.           |
|-------|------|----------------|
| THC:  | 21%  | 26%            |
| CBD:  | 0%   | <b>&gt;1</b> % |
| CBG:  | 0.8% | 1.2 %          |
| TOTAL | 22%  | 27%            |